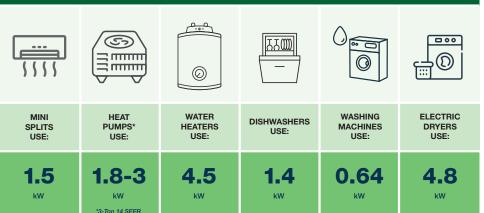

## HOURLY POWER DEMAND USAGE FOR COMMON APPLIANCES

Some appliances are heavy energy users. To better understand how to manage your Peak Charge during Peak Hours, here is a breakdown of typical all-electric energy guzzlers in your home. Shifting the use of these items outside of Peak Hours with timers and habit changes can provide potential savings to help you Defeat The Peak and Bank The Savings.